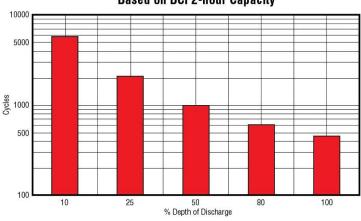

#### Gel Cycle Life vs Depth of Discharge at +25°C (77°F) Based on BCI 2-hour Capacity