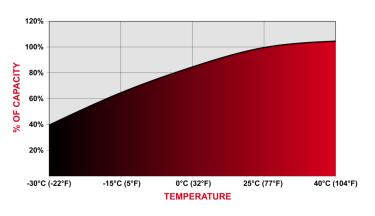

| -              |
|----------------|
| BATTERY ENGINE |
| Po Po          |

AGM-S Series Warranty See Warranty Terms Volts 8 BCI GC8T Cells 4 Terminal Type M8 Stainless Steel Nuts & Bolts Included Hardware Size & Thread M8 Charge 2.45 V/cell @ 25°C (77°F) Charge Voltage Range Float Voltage Range 2.3 V/cell @ 25°C (77°F) Recommended Charge Current 35 A Maximum Charge Current 50 A Self-Discharge Rate Less than 2% per month at 25°C (77°F) Internal Resistance 3.2 mΩ Capacity Cold Crank Amps (CCA) 0°F / -18°C 680 40°C 25°C (77°F) 0°C -15°C (104°F) (5°F) (32°F) Capacity Affect by Temperature 102% 100% 65% 85% Hour Rate Capacity / AMP Hour Current / AMPs @ 100 Hour Rate 200 AH 2.0 A @ 20 Hour Rate 170 AH 8.5 A