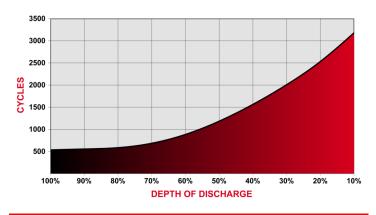

---|--------|--|--|--|--|
| SAIGLOBAL<br>SO 9001<br>Quality | Weight            | 34.5 kg | 76 lbs |  |  |  |  |
|                                 | Length            | 26 cm   | 10.24" |  |  |  |  |
|                                 | Width             | 18.2 cm | 7.17"  |  |  |  |  |
|                                 | Height Inc. Term. | 31.4 cm | 12.36" |  |  |  |  |
|                                 |                   |         |        |  |  |  |  |

Product measurements & weights are calculated based on sample data. Individual specifications are subject to vary due to the manufacturing process, battery components & electrolyte levels.

| Container | ABS         |
|-----------|-------------|
| Cover     | ABS         |
| Handles   | Nylon Strap |

Cycle Life vs. Depth of Discharge







Rev.#2 | December 2020