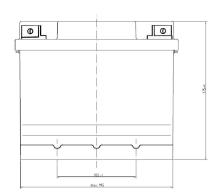

| PERFORMANCES                                    |         |      | CONTAINER                   |                                 |         |  |
|-------------------------------------------------|---------|------|-----------------------------|---------------------------------|---------|--|
| Voltage (V):                                    | 12 V    |      | Type:                       | LB1                             | BLACK   |  |
| C20 (Ah):                                       | 40.0    | 20 h | Hold Down:                  | B4                              |         |  |
| Cranking (A):                                   | 280     | EN   | H.D. Adapter:               | No                              |         |  |
| Charge:                                         | CHARGED |      | COVER                       |                                 |         |  |
| Technology:                                     | GEL     |      | Type:                       | DIN                             | BLACK   |  |
| Grid:                                           | Ca/Ca   |      | Polarity:                   | ETN 0                           |         |  |
|                                                 |         |      | Terminals: EN full Ford lug |                                 | ord lug |  |
|                                                 |         |      | Terminal Adapter:           | No                              |         |  |
|                                                 |         |      | SOCI:                       | No                              |         |  |
|                                                 |         |      | Ventilation:                | Ventilation: Independent        |         |  |
|                                                 |         |      | Filter:                     | No                              |         |  |
|                                                 |         |      | Lateral Plug:               | No                              |         |  |
| STD. DIMENSIONS                                 |         |      | PLUGS                       |                                 |         |  |
| Length (mm ± 2):                                | 207     |      | Type: 6 x M18 Va            | Type: 6 x M18 Valve GREY MEDIUM |         |  |
| Width (mm ± 2):                                 | 175     |      | HANDLES                     |                                 |         |  |
| Height (mm ± 2):                                | 175     |      |                             |                                 |         |  |
|                                                 |         |      | Type: None                  |                                 |         |  |
|                                                 |         |      | OTHERS                      |                                 |         |  |
|                                                 |         |      | Degassing Tube:             | No                              |         |  |
| All figures show nominal EN50342 and applicable |         |      |                             |                                 |         |  |