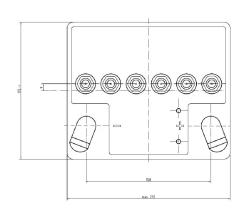

| PERFORMANCES                                    |         |      | CONTAINER                   |                                 |         |  |
|-------------------------------------------------|---------|------|-----------------------------|---------------------------------|---------|--|
| Voltage (V):                                    | 12 V    |      | Type:                       | LB1                             | BLACK   |  |
| C20 (Ah):                                       | 40.0    | 20 h | Hold Down:                  | B4                              |         |  |
| Cranking (A):                                   | 280     | EN   | H.D. Adapter:               | No                              |         |  |
| Charge:                                         | CHARGED |      | COVER                       |                                 |         |  |
| Technology:                                     | GEL     |      | Type:                       | DIN                             | BLACK   |  |
| Grid:                                           | Ca/Ca   |      | Polarity:                   | ETN 0                           |         |  |
|                                                 |         |      | Terminals: EN full Ford lug |                                 | ord lug |  |
|                                                 |         |      | Terminal Adapter:           | No                              |         |  |
|                                                 |         |      | SOCI:                       | No                              |         |  |
|                                                 |         |      | Ventilation:                | Ventilation: Independent        |         |  |
|                                                 |         |      | Filter:                     | No                              |         |  |
|                                                 |         |      | Lateral Plug:               | No                              |         |  |
| STD. DIMENSIONS                                 |         |      | PLUGS                       |                                 |         |  |
| Length (mm ± 2):                                | 207     |      | Type: 6 x M18 Va            | Type: 6 x M18 Valve GREY MEDIUM |         |  |
| Width (mm ± 2):                                 | 175     |      | HANDLES                     |                                 |         |  |
| Height (mm ± 2):                                | 175     |      |                             |                                 |         |  |
|                                                 |         |      | Type: None                  |                                 |         |  |
|                                                 |         |      | OTHERS                      |                                 |         |  |
|                                                 |         |      | Degassing Tube:             | No                              |         |  |
| All figures show nominal EN50342 and applicable |         |      |                             |                                 |         |  |