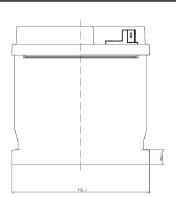

| PERFORMANCES                                    |         |      | CONTAINER                   |                                 |         |  |
|-------------------------------------------------|---------|------|-----------------------------|---------------------------------|---------|--|
| Voltage (V):                                    | 12 V    |      | Type:                       | LB1                             | BLACK   |  |
| C20 (Ah):                                       | 40.0    | 20 h | Hold Down:                  | B4                              |         |  |
| Cranking (A):                                   | 280     | EN   | H.D. Adapter:               | No                              |         |  |
| Charge:                                         | CHARGED |      | COVER                       |                                 |         |  |
| Technology:                                     | GEL     |      | Type:                       | DIN                             | BLACK   |  |
| Grid:                                           | Ca/Ca   |      | Polarity:                   | ETN 0                           |         |  |
|                                                 |         |      | Terminals: EN full Ford lug |                                 | ord lug |  |
|                                                 |         |      | Terminal Adapter:           | No                              |         |  |
|                                                 |         |      | SOCI:                       | No                              |         |  |
|                                                 |         |      | Ventilation:                | Ventilation: Independent        |         |  |
|                                                 |         |      | Filter:                     | No                              |         |  |
|                                                 |         |      | Lateral Plug:               | No                              |         |  |
| STD. DIMENSIONS                                 |         |      | PLUGS                       |                                 |         |  |
| Length (mm ± 2):                                | 207     |      | Type: 6 x M18 Va            | Type: 6 x M18 Valve GREY MEDIUM |         |  |
| Width (mm ± 2):                                 | 175     |      | HANDLES                     |                                 |         |  |
| Height (mm ± 2):                                | 175     |      |                             |                                 |         |  |
|                                                 |         |      | Type: None                  |                                 |         |  |
|                                                 |         |      | OTHERS                      |                                 |         |  |
|                                                 |         |      | Degassing Tube:             | No                              |         |  |
| All figures show nominal EN50342 and applicable |         |      |                             |                                 |         |  |