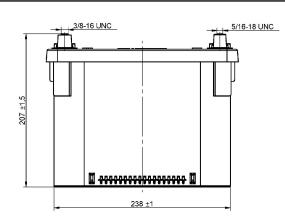

and applicable European Regulations.

Final Outlook G3401-A Approval date 01/11/2010

**OTHERS** 

No

| PERFORMANCES          |           |      | CONTAINER       |           |                                          |  |
|-----------------------|-----------|------|-----------------|-----------|------------------------------------------|--|
| Voltage (V):          | 12 V      |      | Type:           | G34       | BLACK                                    |  |
| C20 (Ah):             | 50.0      | 20 h | Hold Down:      | B7        |                                          |  |
| Cranking (A):         | 750       | EN   | H.D. Adapter:   | No        |                                          |  |
| Charge:               | CHARGED   | )    | COVER           |           |                                          |  |
| Technology:           | Orbital   |      | Type:           | Maxxima   | /Orbital BLUE LIGHT                      |  |
| Grid:                 | Pb-Sn     |      | Polarity:       | ETN 1     |                                          |  |
|                       |           |      | Terminals:      | SAE M 3/  | SAE M 3/8"- 5/16" taper&stud<br>No<br>No |  |
|                       |           |      | Terminal Adapte | r: No     |                                          |  |
|                       |           |      | SOCI:           | No        |                                          |  |
|                       |           |      | Ventilation:    | Central   |                                          |  |
| STD. DIMENSIONS       |           |      | Filter:         | 2 Filters |                                          |  |
| Length (mm ± 2):      | 260       |      | Lateral Plug:   | No        |                                          |  |
| Width (mm ± 2):       | 173       |      | PLUGS           |           |                                          |  |
| Height (mm ± 2):      | 206       |      |                 |           | BLACK                                    |  |
| Total Weight (kg ± 5% | b): 18.60 |      | HANDLES         |           |                                          |  |
|                       |           |      | Type: 2 x Integ | rated     | BLACK                                    |  |
|                       |           |      |                 |           |                                          |  |