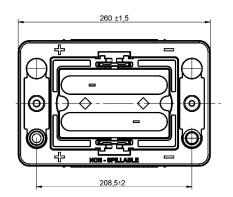

and applicable European Regulations.

Final Outlook G3401-A Approval date 01/11/2010

**OTHERS** 

No

| PERFORMANCES          |           |      | CONTAINER       |           |                                          |  |
|-----------------------|-----------|------|-----------------|-----------|------------------------------------------|--|
| Voltage (V):          | 12 V      |      | Type:           | G34       | BLACK                                    |  |
| C20 (Ah):             | 50.0      | 20 h | Hold Down:      | B7        |                                          |  |
| Cranking (A):         | 750       | EN   | H.D. Adapter:   | No        |                                          |  |
| Charge:               | CHARGED   | )    | COVER           |           |                                          |  |
| Technology:           | Orbital   |      | Type:           | Maxxima   | /Orbital BLUE LIGHT                      |  |
| Grid:                 | Pb-Sn     |      | Polarity:       | ETN 1     |                                          |  |
|                       |           |      | Terminals:      | SAE M 3/  | SAE M 3/8"- 5/16" taper&stud<br>No<br>No |  |
|                       |           |      | Terminal Adapte | r: No     |                                          |  |
|                       |           |      | SOCI:           | No        |                                          |  |
|                       |           |      | Ventilation:    | Central   |                                          |  |
| STD. DIMENSIONS       |           |      | Filter:         | 2 Filters |                                          |  |
| Length (mm ± 2):      | 260       |      | Lateral Plug:   | No        |                                          |  |
| Width (mm ± 2):       | 173       |      | PLUGS           |           |                                          |  |
| Height (mm ± 2):      | 206       |      |                 |           | BLACK                                    |  |
| Total Weight (kg ± 5% | b): 18.60 |      | HANDLES         |           |                                          |  |
|                       |           |      | Type: 2 x Integ | rated     | BLACK                                    |  |
|                       |           |      |                 |           |                                          |  |