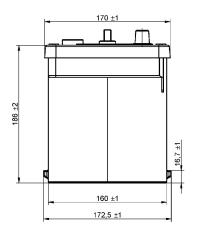

and applicable European Regulations.

Final Outlook G3401-A Approval date 01/11/2010

**OTHERS** 

No

| PERFORMANCES          |           |      | CONTAINER       |           |                                          |  |
|-----------------------|-----------|------|-----------------|-----------|------------------------------------------|--|
| Voltage (V):          | 12 V      |      | Type:           | G34       | BLACK                                    |  |
| C20 (Ah):             | 50.0      | 20 h | Hold Down:      | B7        |                                          |  |
| Cranking (A):         | 750       | EN   | H.D. Adapter:   | No        |                                          |  |
| Charge:               | CHARGED   | )    | COVER           |           |                                          |  |
| Technology:           | Orbital   |      | Type:           | Maxxima   | /Orbital BLUE LIGHT                      |  |
| Grid:                 | Pb-Sn     |      | Polarity:       | ETN 1     |                                          |  |
|                       |           |      | Terminals:      | SAE M 3/  | SAE M 3/8"- 5/16" taper&stud<br>No<br>No |  |
|                       |           |      | Terminal Adapte | r: No     |                                          |  |
|                       |           |      | SOCI:           | No        |                                          |  |
|                       |           |      | Ventilation:    | Central   |                                          |  |
| STD. DIMENSIONS       |           |      | Filter:         | 2 Filters |                                          |  |
| Length (mm ± 2):      | 260       |      | Lateral Plug:   | No        |                                          |  |
| Width (mm ± 2):       | 173       |      | PLUGS           |           |                                          |  |
| Height (mm ± 2):      | 206       |      |                 |           | BLACK                                    |  |
| Total Weight (kg ± 5% | b): 18.60 |      | HANDLES         |           |                                          |  |
|                       |           |      | Type: 2 x Integ | rated     | BLACK                                    |  |
|                       |           |      |                 |           |                                          |  |