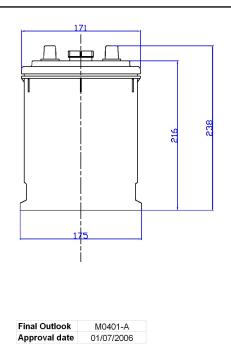

## **CUSTOMER DATASHEET**

Printed: 05/06/2018

Product Management
Transportation Europe

Central Article Code: M04090W01-A Created: 07/09/2005

Local Code: Modified: 04/03/2014

| PERFORMANCES                                    |                |      | CONTAINER         |              |       |  |
|-------------------------------------------------|----------------|------|-------------------|--------------|-------|--|
| Voltage (V):                                    | 6 V            |      | Type:             | M04          | BLACK |  |
| C20 (Ah):                                       | 140.0          | 20 h | Hold Down:        | B1           |       |  |
| Cranking (A):                                   | 900            | EN   | H.D. Adapter:     | No           |       |  |
| Charge:                                         | WET            |      |                   | COVER        |       |  |
| Technology:                                     | Vented/Flooded |      | Type:             | Flat/Screw   | BLACK |  |
| Grid:                                           | Hybrid         |      | Polarity:         | ETN 0        |       |  |
|                                                 | •              |      | Terminals:        | EN taper pos | t     |  |
|                                                 |                |      | Terminal Adapter: | No           |       |  |
|                                                 |                |      | SOCI:             | No           |       |  |
|                                                 |                |      | Ventilation:      | Independent  |       |  |
|                                                 |                |      | Filter:           | No           |       |  |
|                                                 |                |      | Lateral Plug:     | No           |       |  |
| STD. DIMENSIONS                                 |                |      | PLUGS             |              |       |  |
| Length (mm ± 2):                                | 257            |      | Type: 3 x M27     |              | BLACK |  |
| Width (mm ± 2):                                 | 175            |      | 71.               |              |       |  |
| Height (mm ± 2):                                | 236            |      |                   | HANDLI       | E5    |  |
|                                                 |                |      | Type: None        |              |       |  |
|                                                 |                |      | OTHERS            |              |       |  |
|                                                 |                |      | Degassing Tube:   | No           |       |  |
| All figures show nominal EN50342 and applicable |                |      |                   |              |       |  |