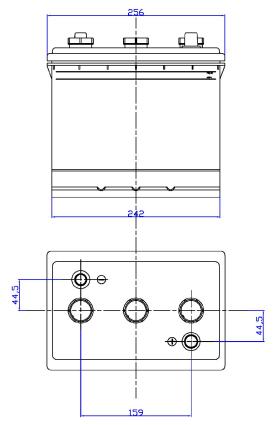

## **CUSTOMER DATASHEET**

Printed: 05/06/2018

Product Management
Transportation Europe

Central Article Code: M04090W01-A Created: 07/09/2005

Local Code: Modified: 04/03/2014

| PERFORMANCES                                    |                |      | CONTAINER         |              |       |  |
|-------------------------------------------------|----------------|------|-------------------|--------------|-------|--|
| Voltage (V):                                    | 6 V            |      | Type:             | M04          | BLACK |  |
| C20 (Ah):                                       | 140.0          | 20 h | Hold Down:        | B1           |       |  |
| Cranking (A):                                   | 900            | EN   | H.D. Adapter:     | No           |       |  |
| Charge:                                         | WET            |      |                   | COVER        |       |  |
| Technology:                                     | Vented/Flooded |      | Type:             | Flat/Screw   | BLACK |  |
| Grid:                                           | Hybrid         |      | Polarity:         | ETN 0        |       |  |
|                                                 | •              |      | Terminals:        | EN taper pos | t     |  |
|                                                 |                |      | Terminal Adapter: | No           |       |  |
|                                                 |                |      | SOCI:             | No           |       |  |
|                                                 |                |      | Ventilation:      | Independent  |       |  |
|                                                 |                |      | Filter:           | No           |       |  |
|                                                 |                |      | Lateral Plug:     | No           |       |  |
| STD. DIMENSIONS                                 |                |      | PLUGS             |              |       |  |
| Length (mm ± 2):                                | 257            |      | Type: 3 x M27     |              | BLACK |  |
| Width (mm ± 2):                                 | 175            |      | 71.               |              |       |  |
| Height (mm ± 2):                                | 236            |      |                   | HANDLI       | E5    |  |
|                                                 |                |      | Type: None        |              |       |  |
|                                                 |                |      | OTHERS            |              |       |  |
|                                                 |                |      | Degassing Tube:   | No           |       |  |
| All figures show nominal EN50342 and applicable |                |      |                   |              |       |  |